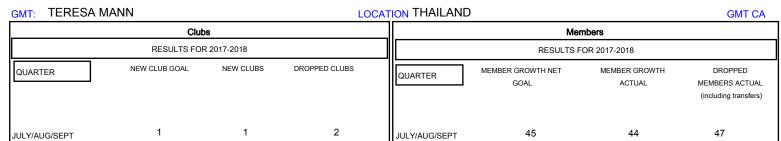

0

| DROPPED CLUBS: 2  | 7 CLUBS OF 38 ADDED 1 OR MORE<br>NEW MEMBERS | GENDER DISTRIBUTION   MALE 600 (48.66%)   FEMALE 633 (51.34%) |
|-------------------|----------------------------------------------|---------------------------------------------------------------|
| DROPPED MEMBERS   |                                              | Women Percentage Fiscal Year Goal: 50%                        |
| DECEASED 1        | CLICK HERE FOR CUMULATIVE                    | TOTAL FAMILY UNIT MEMBERS 73                                  |
| CLUB CANCELLED 14 | MEMBERSHIP DATA                              |                                                               |
| OTHER 32          |                                              | FAMILY MEMBERS PAYING HALF 38                                 |
| TOTAL 47          |                                              |                                                               |