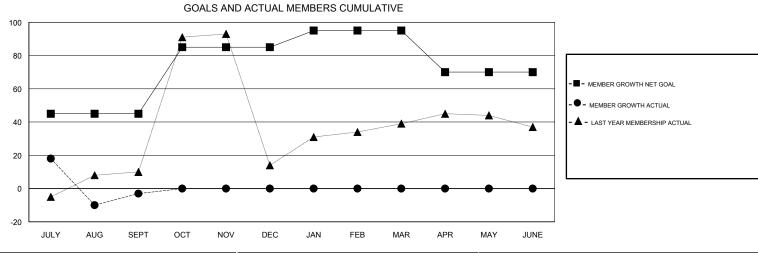

OCT/NOV/DEC

JAN/FEB/MAR

APR/MAY/JUNE

0

0

0

0

## MONTHLY MEMBERSHIP PROGRESS REPORT

## District 310 A2

Results as of: 09/30/2017

0

0

0



OCT/NOV/DEC

JAN/FEB/MAR

APR/MAY/JUNE

40

10

-25

0

0

0

0

0

0





| DROPPED CLUBS: 2  | 7 CLUBS OF 38 ADDED 1 OR MORE<br>NEW MEMBERS | GENDER DISTRIBUTION   MALE 600 (48.66%)   FEMALE 633 (51.34%) |
|-------------------|----------------------------------------------|---------------------------------------------------------------|
| DROPPED MEMBERS   |                                              | Women Percentage Fiscal Year Goal: 50%                        |
| DECEASED 1        | CLICK HERE FOR CUMULATIVE                    | TOTAL FAMILY UNIT MEMBERS 73                                  |
| CLUB CANCELLED 14 | MEMBERSHIP DATA                              |                                                               |
| OTHER 32          |                                              | FAMILY MEMBERS PAYING HALF 38                                 |